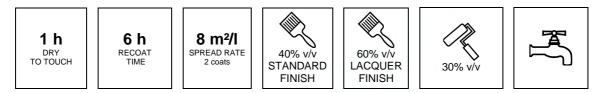

## APPLICATION DATA

## **TECHNICAL DATA**

| COMPOSITION       | Vinyl-versatate copolymer in water dispersion, titanium dioxide, selected charges and special additives |
|-------------------|---------------------------------------------------------------------------------------------------------|
| SPECIFIC GRAVITY  | 1.540±0.020 Kg/L                                                                                        |
| FLASH POINT       | Not flammable                                                                                           |
| SOLIDS BY VOLUME  | 40%                                                                                                     |
| V.O.C.            | < 30 g/L                                                                                                |
| AVERAGE VISCOSITY | (Brookfield rot. No.4/2 rpm at 21°C): 400 Poises                                                        |
| FILM THICKNESS    | Dry: 150 Wet: 60 per coat (µm)                                                                          |
| FINENESS OF GRIND | 40 (µm)                                                                                                 |
| COLOURS           | White                                                                                                   |
| PACKAGING         | 4000 ml – 10000 ml – 14000 ml                                                                           |
|                   |                                                                                                         |